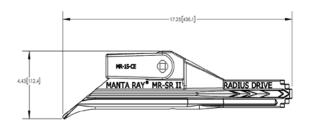

## **MR-SR**

## **SPECIFICATIONS**

Average Weight: 20.2 pounds [9.2 kg]

Ultimate Strength: 40,000 pounds [177.9 kN]

Yield Strength: 30,000 pounds [133.4 kN]

Maximum Working Load:\*
Up to 27,000 pounds [120.1 kN]
Holding Capacity is soil and anchor rod dependent

Soil Bearing Surface Area: 143.4 in<sup>2</sup> [952.2 cm<sup>2</sup>]

Туре:

Impact Driven Soil Anchor for tensile loads

Material:

Ductile Iron per ASTM A536

Finish Specification:

Hot Dip Galvanized per ASTM A123

Anchor Rods:

3/4 in to 1 in [19mm to 25mm]

Note: Anchors may be tapped to accept a variety of thread forms consistent with the diameters above.

Typical Installation Depth: 6 ft to 30 ft [1.8 m to 9.1 m]







\*Loads shown are in normal soil: Typical Blow Count Range: 24-40 per ASTM-D1586