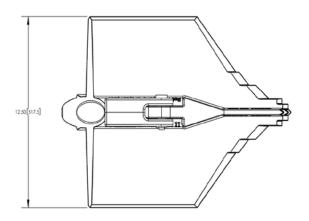

Soil Bearing Surface Area: 143.4 in<sup>2</sup> [952.2 cm<sup>2</sup>]

Туре:

Impact Driven Soil Anchor for tensile loads

Material:

Ductile Iron per ASTM A536

Finish Specification:

Hot Dip Galvanized per ASTM A123