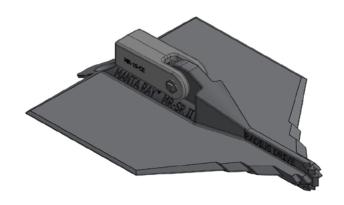

## **MR-SR**

## **SPECIFICATIONS**

Average Weight: 20.2 pounds [9.2 kg]

Ultimate Strength: 40,000 pounds [177.9 kN]

Yield Strength: 30,000 pounds [133.4 kN]

Maximum Working Load:\*
Up to 27,000 pounds [120.1 kN]
Holding Capacity is soil and anchor rod dependent

Soil Bearing Surface Area: 143.4 in<sup>2</sup> [952.2 cm<sup>2</sup>]

Туре:

Impact Driven Soil Anchor for tensile loads

Material:

Ductile Iron per ASTM A536

Finish Specification:

Hot Dip Galvanized per ASTM A123

Anchor Rods:

3/4 in to 1 in [19mm to 25mm]

Note: Anchors may be tapped to accept a variety of thread forms consistent with the diameters above.

Typical Installation Depth: 6 ft to 30 ft [1.8 m to 9.1 m]







\*Loads shown are in normal soil: Typical Blow Count Range: 24-40 per ASTM-D1586