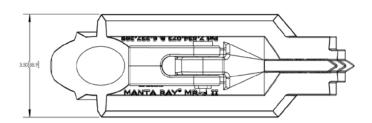

Soil Bearing Surface Area: 33.58 in<sup>2</sup> [216.6 cm<sup>2</sup>]

Туре:

Impact Driven Soil Anchor for tensile loads

Material:

Ductile Iron per ASTM A536

Finish Specification:

Hot Dip Galvanized per ASTM A123