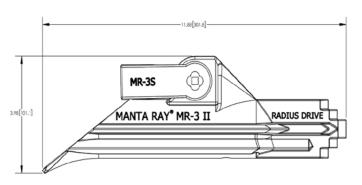

Soil Bearing Surface Area: 33.58 in<sup>2</sup> [216.6 cm<sup>2</sup>]

Туре:

Impact Driven Soil Anchor for tensile loads

Material:

Ductile Iron per ASTM A536

Finish Specification:

Hot Dip Galvanized per ASTM A123