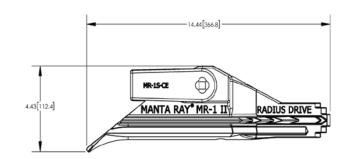

## MR-1 SPECIFICATIONS

Average Weight: 14.0 lbs [6.4 kg]

*Ultimate Strength:* 40,000 pounds [177.9 kN]

Yield Strength: 30,000 pounds [133.4 kN]

Maximum Working Load:\*
Up to 27,000 pounds [120.1 kN]
Holding Capacity is soil and anchor rod dependent

Soil Bearing Surface Area: 71.9 in<sup>2</sup> [463.9 cm<sup>2</sup>]

Туре:

Impact Driven Soil Anchor for tensile loads

Material:

Ductile Iron per ASTM A536

Finish Specification:

Hot Dip Galvanized per ASTM A123