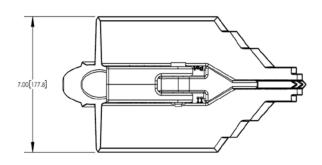

Soil Bearing Surface Area: 71.9 in<sup>2</sup> [463.9 cm<sup>2</sup>]

Туре:

Impact Driven Soil Anchor for tensile loads

Material:

Ductile Iron per ASTM A536

Finish Specification:

Hot Dip Galvanized per ASTM A123